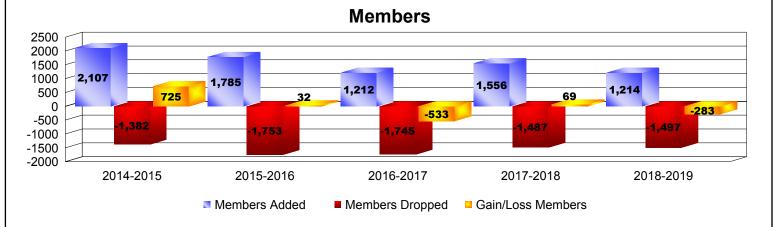

| Year      | New<br>Clubs | Dropped<br>Clubs | Gain/<br>Loss<br>Clubs | New<br>Members | Charter<br>Members | Reinstate<br>Members | Transfer<br>Members | Total<br>Member<br>Added | Total<br>Members<br>Dropped | Gain/<br>Loss<br>Members |
|-----------|--------------|------------------|------------------------|----------------|--------------------|----------------------|---------------------|--------------------------|-----------------------------|--------------------------|
| 2014-2015 | 1            | -7               | -6                     | 2021           | 28                 | 11                   | 47                  | 2107                     | -1382                       | 725                      |
| 2015-2016 | 2            | -7               | -5                     | 1668           | 52                 | 20                   | 45                  | 1785                     | -1753                       | 32                       |
| 2016-2017 | 0            | -19              | -19                    | 1096           | 0                  | 43                   | 73                  | 1212                     | -1745                       | -533                     |
| 2017-2018 | 1            | -7               | -6                     | 1451           | 30                 | 26                   | 49                  | 1556                     | -1487                       | 69                       |
| 2018-2019 | 0            | -11              | -11                    | 1149           | 0                  | 18                   | 47                  | 1214                     | -1497                       | -283                     |
| Average   | 1            | -10              | -9                     | 1477           | 22                 | 24                   | 52                  | 1575                     | -1573                       | 2                        |