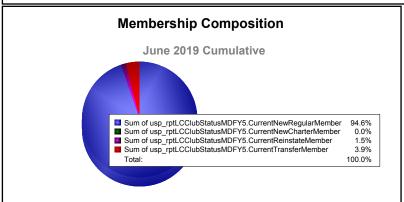

| -1745                       | -533                     |
| 2017-2018 | 1            | -7               | -6                     | 1451           | 30                 | 26                   | 49                  | 1556                     | -1487                       | 69                       |
| 2018-2019 | 0            | -11              | -11                    | 1149           | 0                  | 18                   | 47                  | 1214                     | -1497                       | -283                     |
| Average   | 1            | -10              | -9                     | 1477           | 22                 | 24                   | 52                  | 1575                     | -1573                       | 2                        |









MBR0065 Page 1 of 1 10/3/2019 3:03:48PM