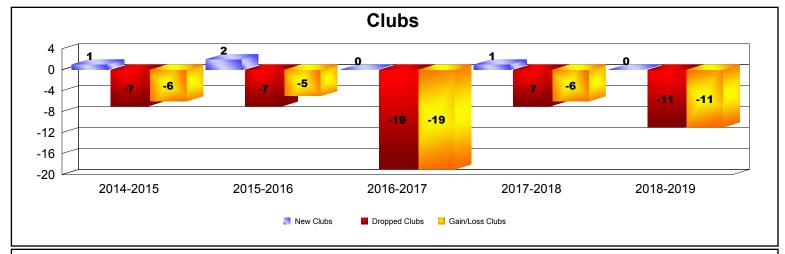

| Year      | New<br>Clubs | Dropped<br>Clubs | Gain/<br>Loss<br>Clubs | New<br>Members | Charter<br>Members | Reinstate<br>Members | Transfer<br>Members | Total<br>Member<br>Added | Total<br>Members<br>Dropped | Gain/<br>Loss<br>Members |
|-----------|--------------|------------------|------------------------|----------------|--------------------|----------------------|---------------------|--------------------------|-----------------------------|--------------------------|
| 2014-2015 | 1            | -7               | -6                     | 2021           | 28                 | 11                   | 47                  | 2107                     | -1382                       | 725                      |
| 2015-2016 | 2            | -7               | -5                     | 1668           | 52                 | 20                   | 45                  | 1785                     | -1753                       | 32                       |
| 2016-2017 | 0            | -19              | -19                    | 1096           | 0                  | 43                   | 73                  | 1212                     | -1745                       | -533                     |
| 2017-2018 | 1            | -7               | -6                     | 1451           | 30                 | 26                   | 49                  | 1556                     | -1487                       | 69                       |
| 2018-2019 | 0            | -11              | -11                    | 1149           | 0                  | 18                   | 47                  | 1214                     | -1497                       | -283                     |
| Average   | 1            | -10              | -9                     | 1477           | 22                 | 24                   | 52                  | 1575                     | -1573                       | 2                        |