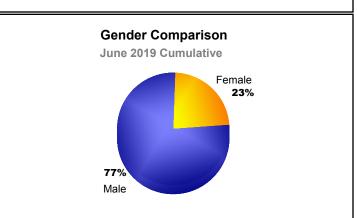

| -1745                       | -533                     |
| 2017-2018 | 1            | -7               | -6                     | 1451           | 30                 | 26                   | 49                  | 1556                     | -1487                       | 69                       |
| 2018-2019 | 0            | -11              | -11                    | 1149           | 0                  | 18                   | 47                  | 1214                     | -1497                       | -283                     |
| Average   | 1            | -10              | -9                     | 1477           | 22                 | 24                   | 52                  | 1575                     | -1573                       | 2                        |









MBR0065 Page 1 of 1 10/3/2019 3:03:48PM